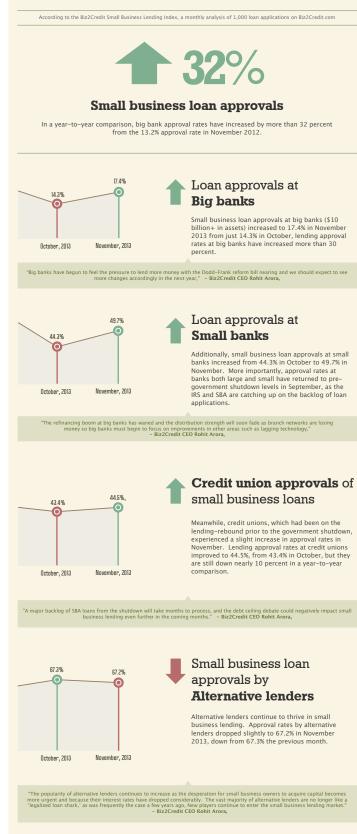

## November 2013

22Credit analyzed loan requests ranging from \$25,000 to 3 million from companies in business more than two years with an average credit score above 680. Unlike other surveys, the results are based on primary data submitted by more than 1.000 small business owners who applied for funding on 882-Credit's contine ention nationarm which removers business borrowers with more than 1.000 enties nationwide.